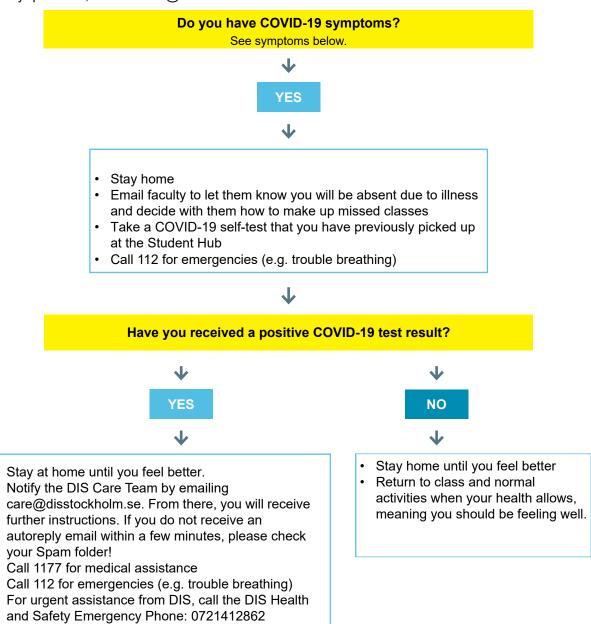

## **DIS COVID-19 Flowchart (Sweden)**

This information is provided to assist students based on official Swedish public health protocols available here: Official information on COVID-19 from the Swedish authorities

These may be updated from time to time and this chart may not always reflect the most recent guidance.

If you have any questions, contact care@disstockholm.se.

## **COVID-19 symptoms include:**

Dry cough, high temperature, breathing difficulties, sore throat, headache, muscle pain, runny nose, blocked nose, nausea.

## DIS will:

- Assist with navigating the health care system
- Provide COVID-19 self-tests at the Student Hub
- · Support isolation housing and food